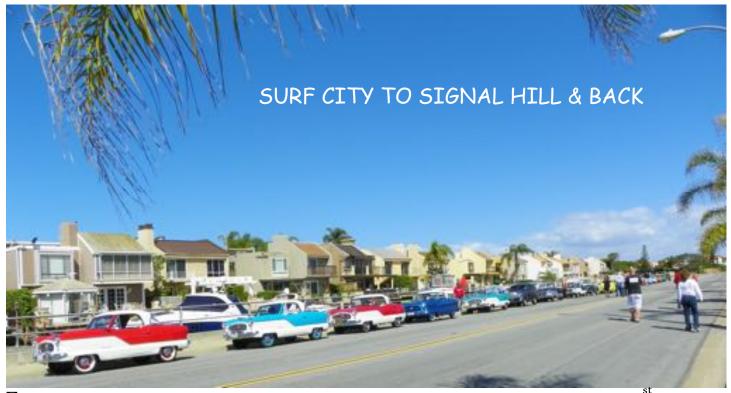

Revised: July 4th-2016

Eleven Metropolitans and Nine Micro Cars made up the fleet that cruised the coast on May 21<sup>°</sup>. The combined adventure was the idea of So Cal Mets president Ron Bauman who himself has a Crosley or two.

The Micro Cars consisted of a Honda 500, 1 Austin Healy Sprite, an Isetta, 1 Subaru 360 Van, 2 Fiat Multipla's, 1 Crosley Super Sport, 1 Crosley Station Wagon, 1 Crosley Round Side Pickup & a cousin to our Mets, a M422A1 AMC Mighty Mite Jeep sporting a large American Flag. Oh yes the chase vehicle was, a not so Micro, red Corvette driven by Dave Heller who's Met was not quite ready for the road. The 35 mile route began at Huntington Beach City Hall. It included a stop in Huntington Harbour, Hilltop Park on Signal Hill, Alamitos Bay & back to HB for lunch at Kathy May's Lakeview Cafe in Central Park.