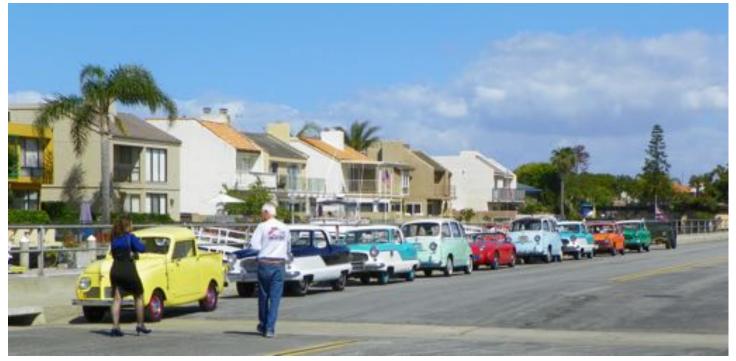

Revised: July 4th-2016

Eleven Metropolitans and Nine Micro Cars made up the fleet that cruised the coast on May 21<sup>°</sup>. The combined adventure was the idea of So Cal Mets president Ron Bauman who himself has a Crosley or two.

The Micro Cars consisted of a Honda 500, 1 Austin Healy Sprite, an Isetta, 1 Subaru 360 Van, 2 Fiat Multipla's, 1 Crosley Super Sport, 1 Crosley Station Wagon, 1 Crosley Round Side Pickup & a cousin to our Mets, a M422A1 AMC Mighty Mite Jeep sporting a large American Flag. Oh yes the chase vehicle was, a not so Micro, red Corvette driven by Dave Heller who's Met was not quite ready for the road. The 35 mile route began at Huntington Beach City Hall. It included a stop in Huntington Harbour, Hilltop Park on Signal Hill, Alamitos Bay & back to HB for lunch at Kathy May's Lakeview Cafe in Central Park.