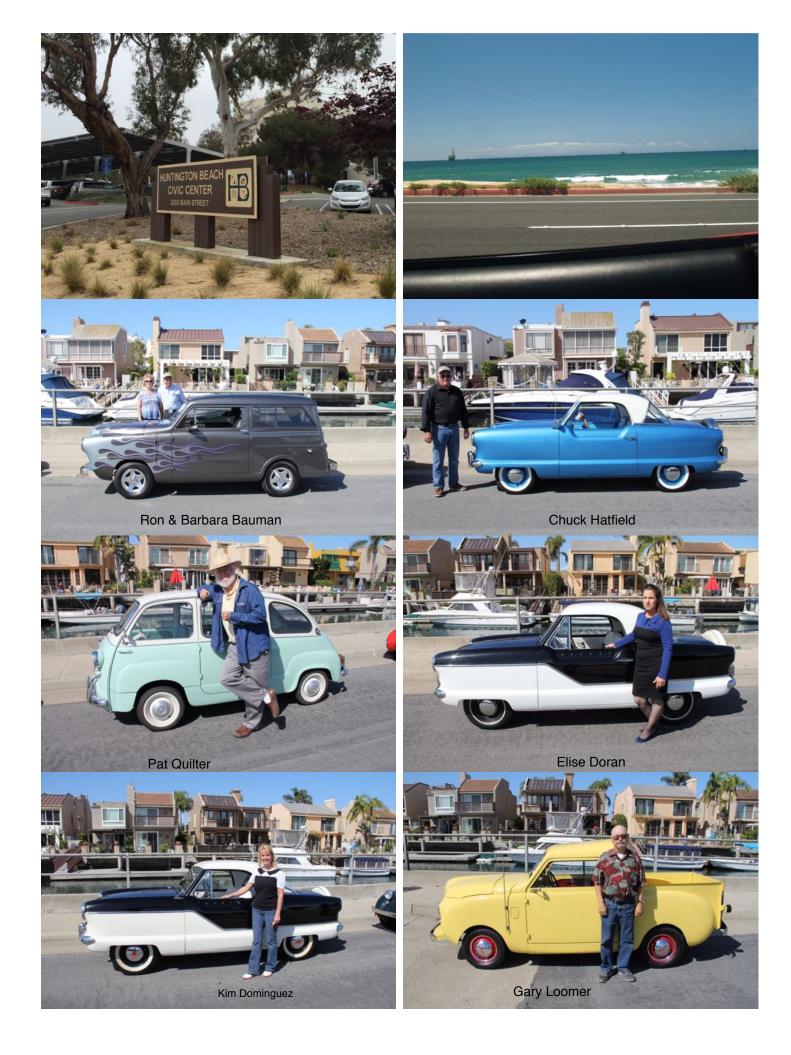

Revised: July 4th-2016

Eleven Metropolitans and Nine Micro Cars made up the fleet that cruised the coast on May 21<sup>°</sup>. The combined adventure was the idea of So Cal Mets president Ron Bauman who himself has a Crosley or two.

The Micro Cars consisted of a Honda 500, 1 Austin Healy Sprite, an Isetta, 1 Subaru 360 Van, 2 Fiat Multipla's, 1 Crosley Super Sport, 1 Crosley Station Wagon, 1 Crosley Round Side Pickup & a cousin to our Mets, a M422A1 AMC Mighty Mite Jeep sporting a large American Flag. Oh yes the chase vehicle was, a not so Micro, red Corvette driven by Dave Heller who's Met was not quite ready for the road. The 35 mile route began at Huntington Beach City Hall. It included a stop in Huntington Harbour, Hilltop Park on Signal Hill, Alamitos Bay & back to HB for lunch at Kathy May's Lakeview Cafe in Central Park.

Driving their Metropolitan's and an X brand or two were: Ronnie & Barbie, Bauman, Tony & Jackie Bilotti, Ken & Judy Conner, Gwen Tolleson & Yolanda Gutierrez, Renee & Nick Anderson, June Valentine & spouse Michael, Paul & Allison Van Wig ,Jim & Lisa Houpt, Armando & Maritza Reyes, Jeff Gordon & friend Donna, Mike&Kim Dahlberg, Chuck Hatfield, Jeff & Sue Garrett, David & Diana Heller, Kim Dominguez & friend & Marcy & Randy Hetrick.