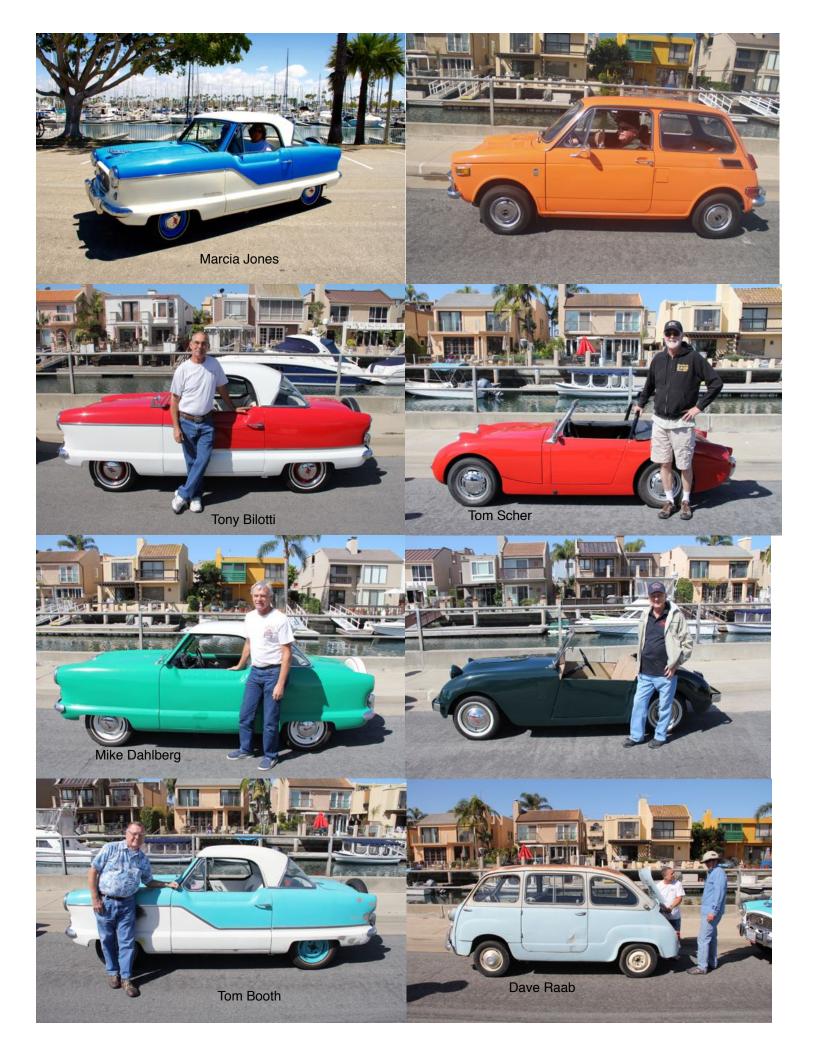

Revised: July 4th-2016

Eleven Metropolitans and Nine Micro Cars made up the fleet that cruised the coast on May 21<sup>°</sup>. The combined adventure was the idea of So Cal Mets president Ron Bauman who himself has a Crosley or two.

The Micro Cars consisted of a Honda 500, 1 Austin Healy Sprite, an Isetta, 1 Subaru 360 Van, 2 Fiat Multipla's, 1 Crosley Super Sport, 1 Crosley Station Wagon, 1 Crosley Round Side Pickup & a cousin to our Mets, a M422A1 AMC Mighty Mite Jeep sporting a large American Flag. Oh yes the chase vehicle was, a not so Micro, red Corvette driven by Dave Heller who's Met was not quite ready for the road. The 35 mile route began at Huntington Beach City Hall. It included a stop in Huntington Harbour, Hilltop Park on Signal Hill, Alamitos Bay & back to HB for lunch at Kathy May's Lakeview Cafe in Central Park.

Driving their Metropolitan's and an X brand or two were: Ronnie & Barbie, Bauman, Tony & Jackie Bilotti, Ken & Judy Conner, Gwen Tolleson & Yolanda Gutierrez, Renee & Nick Anderson, June Valentine & spouse Michael, Paul & Allison Van Wig ,Jim & Lisa Houpt, Armando & Maritza Reyes, Jeff Gordon & friend Donna, Mike&Kim Dahlberg, Chuck Hatfield, Jeff & Sue Garrett, David & Diana Heller, Kim Dominguez & friend & Marcy & Randy Hetrick.