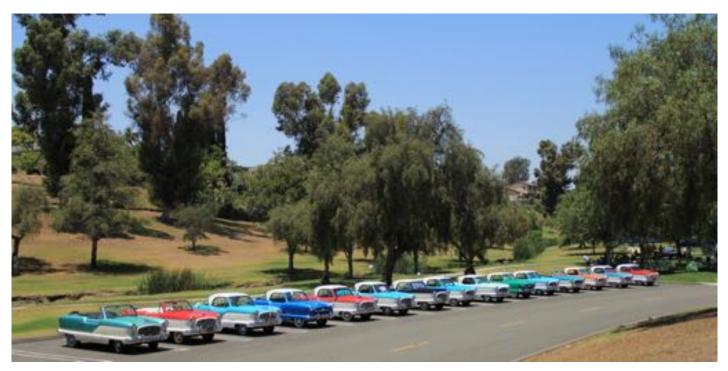

Revised: July 4th-2016

Eleven Metropolitans and Nine Micro Cars made up the fleet that cruised the coast on May 21<sup>°</sup>. The combined adventure was the idea of So Cal Mets president Ron Bauman who himself has a Crosley or two.

The Micro Cars consisted of a Honda 500, 1 Austin Healy Sprite, an Isetta, 1 Subaru 360 Van, 2 Fiat Multipla's, 1 Crosley Super Sport, 1 Crosley Station Wagon, 1 Crosley Round Side Pickup & a cousin to our Mets, a M422A1 AMC Mighty Mite Jeep sporting a large American Flag. Oh yes the chase vehicle was, a not so Micro, red Corvette driven by Dave Heller who's Met was not quite ready for the road. The 35 mile route began at Huntington Beach City Hall. It included a stop in Huntington Harbour, Hilltop Park on Signal Hill, Alamitos Bay & back to HB for lunch at Kathy May's Lakeview Cafe in Central Park.