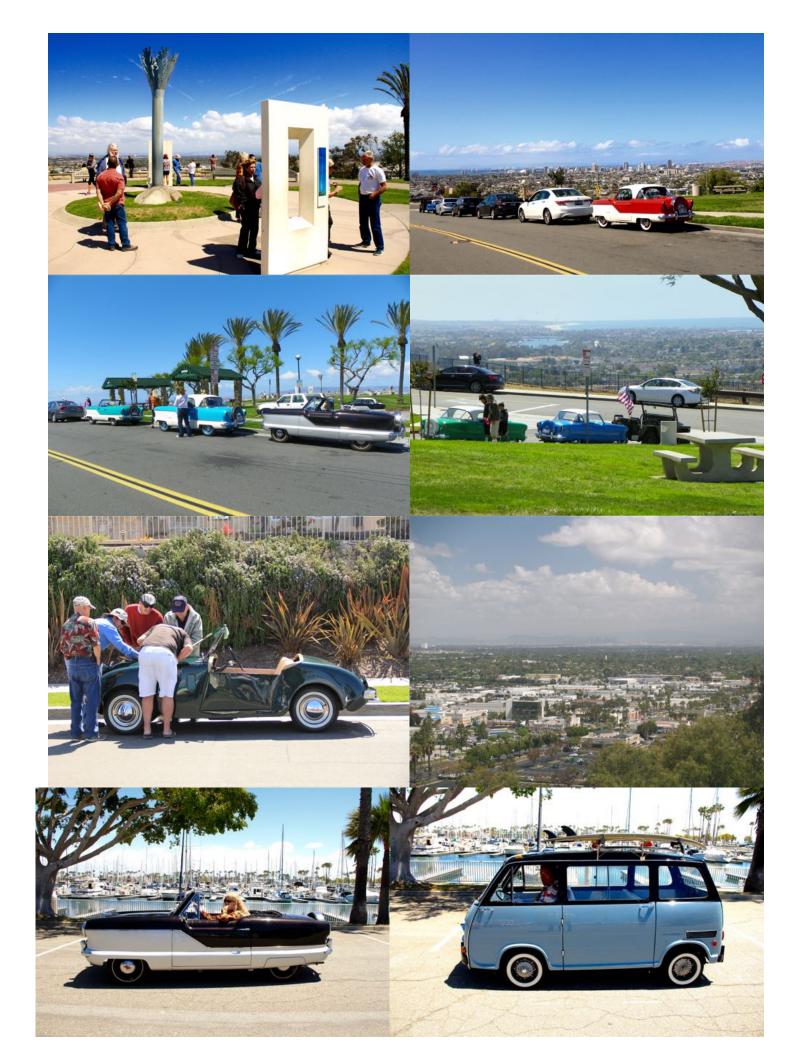

Revised: July 4th-2016

Eleven Metropolitans and Nine Micro Cars made up the fleet that cruised the coast on May 21<sup>°</sup>. The combined adventure was the idea of So Cal Mets president Ron Bauman who himself has a Crosley or two.

The Micro Cars consisted of a Honda 500, 1 Austin Healy Sprite, an Isetta, 1 Subaru 360 Van, 2 Fiat Multipla's, 1 Crosley Super Sport, 1 Crosley Station Wagon, 1 Crosley Round Side Pickup & a cousin to our Mets, a M422A1 AMC Mighty Mite Jeep sporting a large American Flag. Oh yes the chase vehicle was, a not so Micro, red Corvette driven by Dave Heller who's Met was not quite ready for the road. The 35 mile route began at Huntington Beach City Hall. It included a stop in Huntington Harbour, Hilltop Park on Signal Hill, Alamitos Bay & back to HB for lunch at Kathy May's Lakeview Cafe in Central Park.