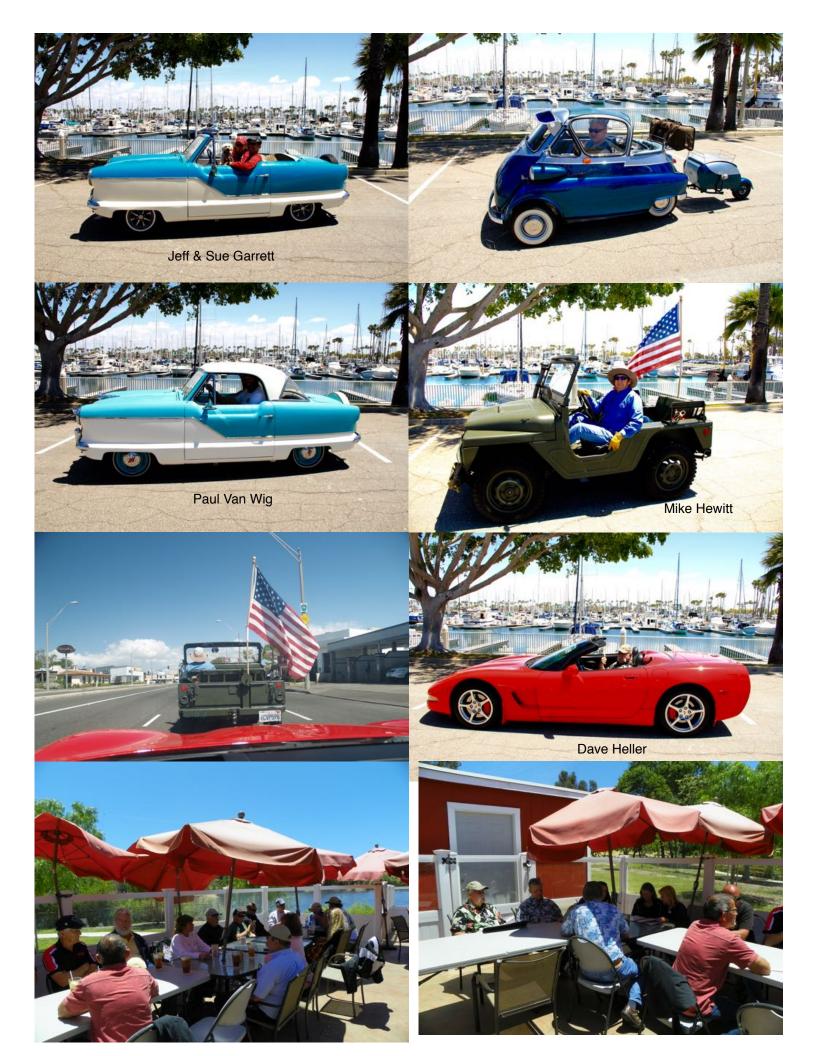

Revised: July 4th-2016

Eleven Metropolitans and Nine Micro Cars made up the fleet that cruised the coast on May 21<sup>°</sup>. The combined adventure was the idea of So Cal Mets president Ron Bauman who himself has a Crosley or two.

The Micro Cars consisted of a Honda 500, 1 Austin Healy Sprite, an Isetta, 1 Subaru 360 Van, 2 Fiat Multipla's, 1 Crosley Super Sport, 1 Crosley Station Wagon, 1 Crosley Round Side Pickup & a cousin to our Mets, a M422A1 AMC Mighty Mite Jeep sporting a large American Flag. Oh yes the chase vehicle was, a not so Micro, red Corvette driven by Dave Heller who's Met was not quite ready for the road. The 35 mile route began at Huntington Beach City Hall. It included a stop in Huntington Harbour, Hilltop Park on Signal Hill, Alamitos Bay & back to HB for lunch at Kathy May's Lakeview Cafe in Central Park.

Driving their Metropolitan's and an X brand or two were: Ronnie & Barbie, Bauman, Tony & Jackie Bilotti, Ken & Judy Conner, Gwen Tolleson & Yolanda Gutierrez, Renee & Nick Anderson, June Valentine & spouse Michael, Paul & Allison Van Wig ,Jim & Lisa Houpt, Armando & Maritza Reyes, Jeff Gordon & friend Donna, Mike&Kim Dahlberg, Chuck Hatfield, Jeff & Sue Garrett, David & Diana Heller, Kim Dominguez & friend & Marcy & Randy Hetrick.