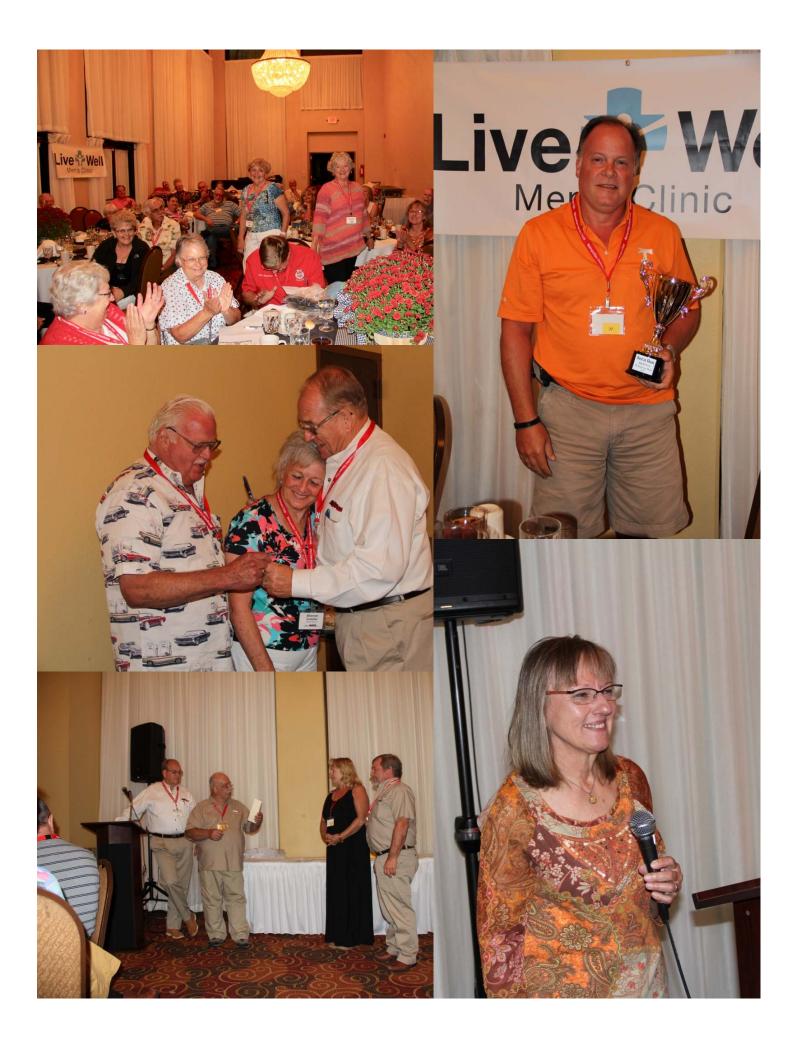

### THE MOCNA SOUTH EAST REGIONAL MEET

Thanks go out to our Chattanooga, Tennessee hosts Mark Grimsley & Carole Moss (Photo left). Their Southern Hospitality was awsome. If you were there you had to appreciate the planning it took to entertain us for three busy days.

It is with kind permission from the Arizona MOCNA chapter that we can share the excellent write up below by Nancy Gnepper. Thank you also Howie & Diane Thompson.

'Pardon Me Boys, Is This The Chattanooga Choo Choo?" It was. The hotel lobby is in the old train station and is gorgeous!!! 18 states were represented at the this meet and a big thank you to Mark and Carol, our hosts, for a well planned event. The hospitality room was open every morning at 7 for continental breakfast, a chance to read the days agenda and a short drivers meeting. Thursday we drove to Erwin Motor Sports to view the private collection of Mr. Kayo Erwin...vintage light-weight race cars and muscle cars. Then it was off to Suck Creek Mountain descending into Sequatchie Valley for lunch at Kimball's Crossing. Then onto Alabama and the Russell Cave National Monument where the ranger was making a boat out of a log and demonstrated his skills at throwing the atlatl, plus there were a lot of gourds there! Two more stops were planned, the Lodge factory store, Lookout winery and passing the Nickajack Dam, but cancelled as a few were too tired. Friday, we travelled around Lookout Mountain to Chickamauga & Chattanooga National Military Park, the first and largest of our national military parks. From there we went to Point Park, the site of "The Battle Above The Clouds". Leaving there we headed to Georgia for a catered lunch and tour of the Gordon Lee Mansion. Then it

was on to Snodgrass Hill, the Chickamauga Visitors Center and Chattanooga National Cemetery. There are a LOT of cemeteries in the area. Saturday was the day of the show, a catered lunch and tour of the Coker Tire Museum, all at the same place. AACA was having a meet there as well, so after we voted for the Mets, you could look at their cars and visit. Then it was on to the International Towing Museum (celebrating 100 years). There was a nice portrait of Ronnie Bauman on the wall of the Hall of Fame. You know Ronnie from the Unique Little Car meets and as a board member of MOCNA. Back to the hotel to get ready for the banquet, awards ceremony and announcements. The hospitality room was open for a few last minute goodbyes as some were leaving early the next morning. It was a well planned meet and of course, the chance to visit with those we maybe only see at a meet.

Our group atop
Chattanooga's famous
Lookout Mountain. A
portion of the Metters
at the entry way were
from MN, AZ, NE, OH,
CA, NV, & IN.
The column is a
somber memorial to
the Civil war. The
statues at the top
represent both sides of
the conflict having laid
down their arms and
shaking hands at last.