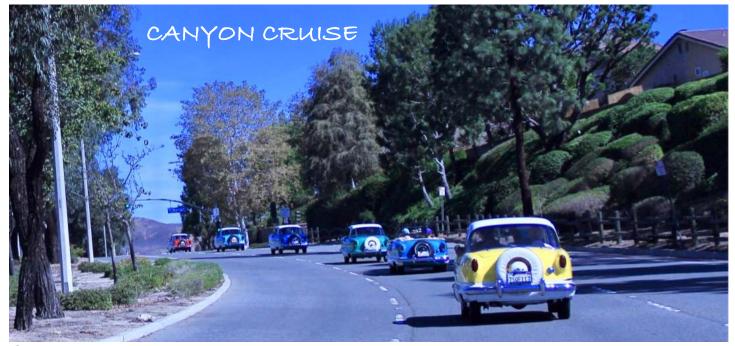

Our October adventure was a tour of the old Santa Ana Canyon from East Anaheim to Gypsum Canyon. There we crossed the Santa Ana River & turned back west to Yorba Linda where we lunched at Polly's Pie's.