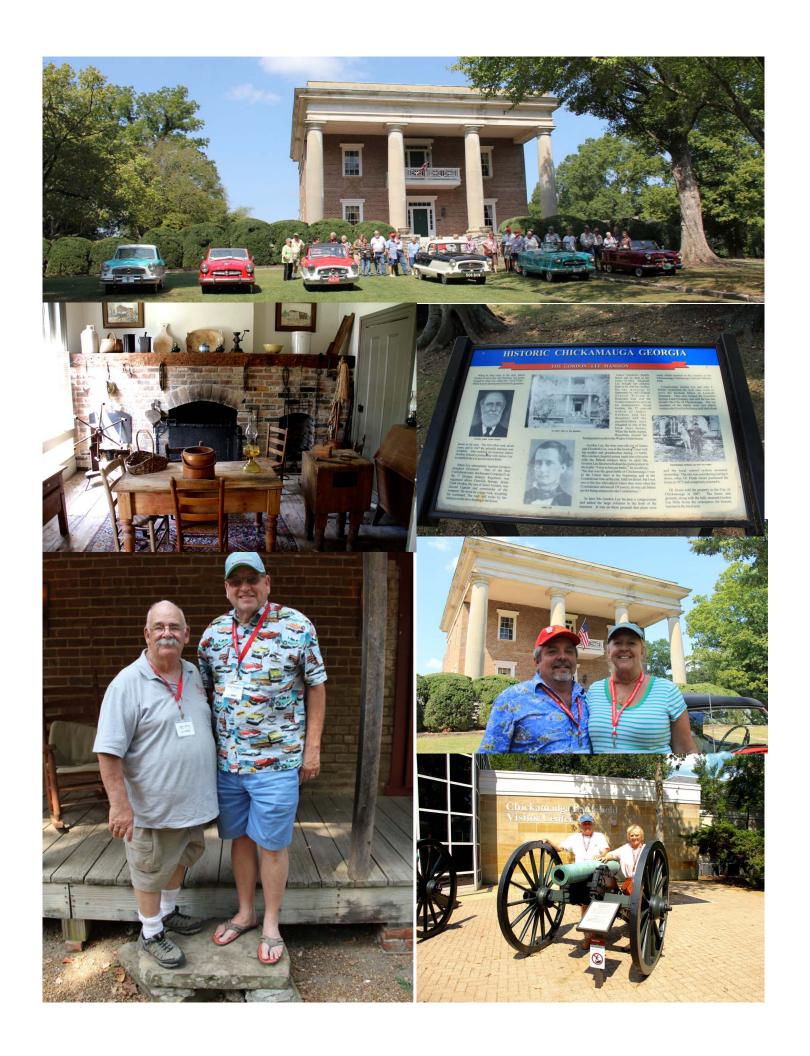

### THE MOCNA SOUTH EAST REGIONAL MEET

Thanks go out to our Chattanooga, Tennessee hosts Mark Grimsley & Carole Moss (Photo left). Their Southern Hospitality was awsome. If you were there you had to appreciate the planning it took to entertain us for three busy days.

It is with kind permission from the Arizona MOCNA chapter that we can share the excellent write up below by Nancy Gnepper. Thank you also Howie & Diane Thompson.

'Pardon Me Boys, Is This The Chattanooga Choo Choo?" It was. The hotel lobby is in the old train station and is gorgeous!!! 18 states were represented at the this meet and a big thank you to Mark and Carol, our hosts, for a well planned event. The hospitality room was open every morning at 7 for continental breakfast, a chance to read the days agenda and a short drivers meeting. Thursday we drove to Erwin Motor Sports to view the private collection of Mr. Kayo Erwin...vintage light-weight race cars and muscle cars. Then it was off to Suck Creek Mountain descending into Sequatchie Valley for lunch at Kimball's Crossing. Then onto Alabama and the Russell Cave National Monument where the ranger was making a boat out of a log and demonstrated his skills at throwing the atlatl, plus there were a lot of gourds there! Two more stops were planned, the Lodge factory store, Lookout winery and passing the Nickajack Dam, but cancelled as a few were too tired. Friday, we travelled around Lookout Mountain to Chickamauga & Chattanooga National Military Park, the first and largest of our national military parks. From there we went to Point Park, the site of "The Battle Above The Clouds". Leaving there we headed to Georgia for a catered lunch and tour of the Gordon Lee Mansion. Then it

was on to Snodgrass Hill, the Chickamauga Visitors Center and Chattanooga National Cemetery. There are a LOT of cemeteries in the area. Saturday was the day of the show, a catered lunch and tour of the Coker Tire Museum, all at the same place. AACA was having a meet there as well, so after we voted for the Mets, you could look at their cars and visit. Then it was on to the International Towing Museum (celebrating 100 years). There was a nice portrait of Ronnie Bauman on the wall of the Hall of Fame. You know Ronnie from the Unique Little Car meets and as a board member of MOCNA. Back to the hotel to get ready for the banquet, awards ceremony and announcements. The hospitality room was open for a few last minute goodbyes as some were leaving early the next morning. It was a well planned meet and of course, the chance to visit with those we maybe only see at a meet.