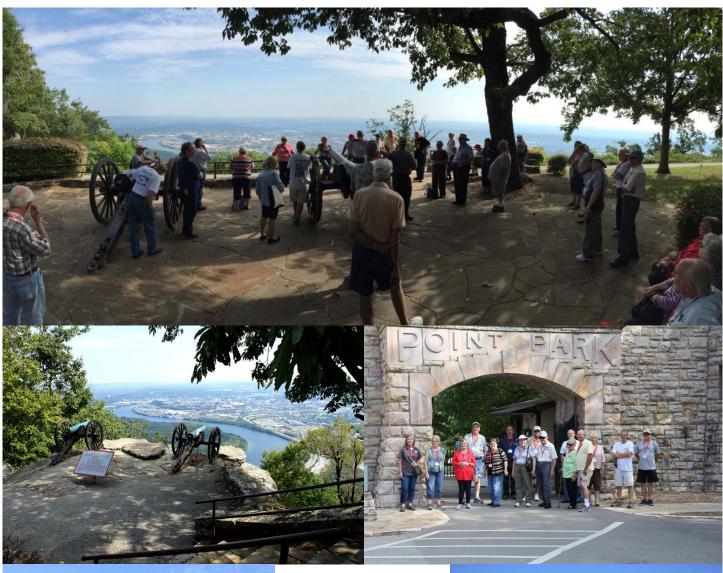

was on to Snodgrass Hill, the Chickamauga Visitors Center and Chattanooga National Cemetery. There are a LOT of cemeteries in the area. Saturday was the day of the show, a catered lunch and tour of the Coker Tire Museum, all at the same place. AACA was having a meet there as well, so after we voted for the Mets, you could look at their cars and visit. Then it was on to the International Towing Museum (celebrating 100 years). There was a nice portrait of Ronnie Bauman on the wall of the Hall of Fame. You know Ronnie from the Unique Little Car meets and as a board member of MOCNA. Back to the hotel to get ready for the banquet, awards ceremony and announcements. The hospitality room was open for a few last minute goodbyes as some were leaving early the next morning. It was a well planned meet and of course, the chance to visit with those we maybe only see at a meet.

Our group atop
Chattanooga's famous
Lookout Mountain. A
portion of the Metters
at the entry way were
from MN, AZ, NE, OH,
CA, NV, & IN.
The column is a
somber memorial to
the Civil war. The
statues at the top
represent both sides of
the conflict having laid
down their arms and
shaking hands at last.