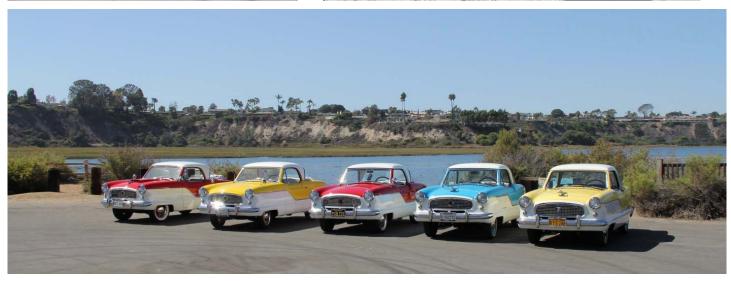

After lunch we shuttled back up to our cars, then drove back West on Coast Hwy to Jamboree where we turned right and then left onto Back Bay Drive. At our favorite Newport Back Bay spot we stopped for the photo below before heading home.