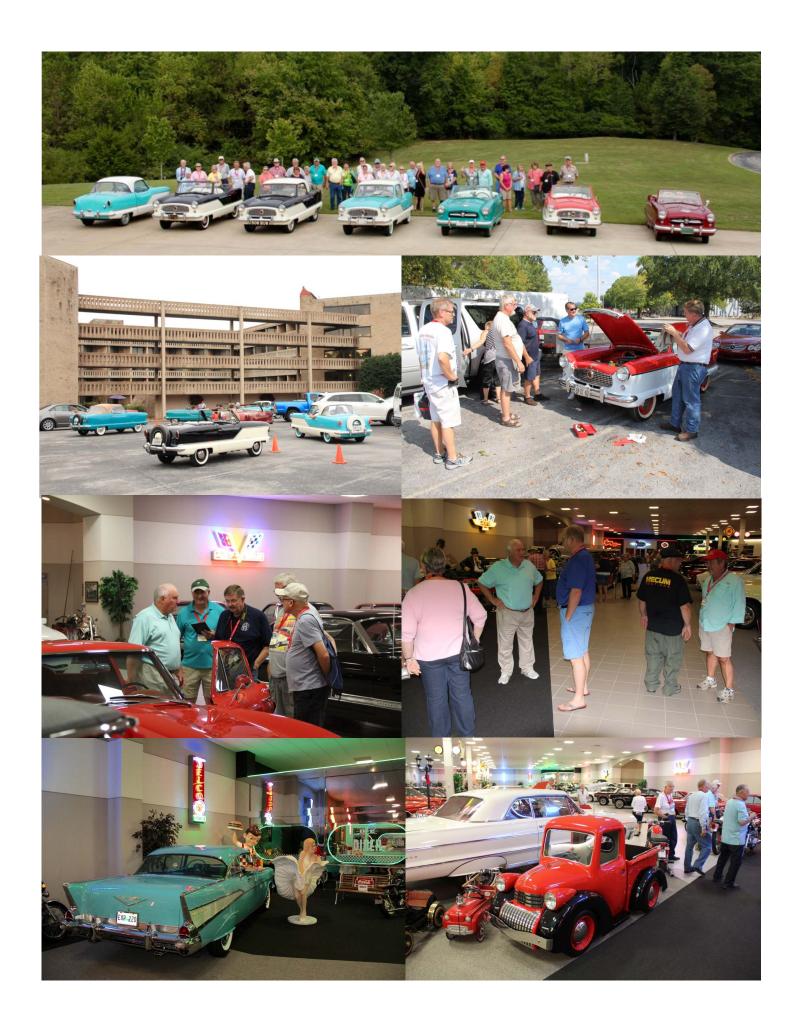

### THE MOCNA SOUTH EAST REGIONAL MEET

Thanks go out to our Chattanooga, Tennessee hosts Mark Grimsley & Carole Moss (Photo left). Their Southern Hospitality was awsome. If you were there you had to appreciate the planning it took to entertain us for three busy days.

It is with kind permission from the Arizona MOCNA chapter that we can share the excellent write up below by Nancy Gnepper. Thank you also Howie & Diane Thompson.

'Pardon Me Boys, Is This The Chattanooga Choo Choo?" It was. The hotel lobby is in the old train station and is gorgeous!!! 18 states were represented at the this meet and a big thank you to Mark and Carol, our hosts, for a well planned event. The hospitality room was open every morning at 7 for continental breakfast, a chance to read the days agenda and a short drivers meeting. Thursday we drove to Erwin Motor Sports to view the private collection of Mr. Kayo Erwin...vintage light-weight race cars and muscle cars. Then it was off to Suck Creek Mountain descending into Sequatchie Valley for lunch at Kimball's Crossing. Then onto Alabama and the Russell Cave National Monument where the ranger was making a boat out of a log and demonstrated his skills at throwing the atlatl, plus there were a lot of gourds there! Two more stops were planned, the Lodge factory store, Lookout winery and passing the Nickajack Dam, but cancelled as a few were too tired. Friday, we travelled around Lookout Mountain to Chickamauga & Chattanooga National Military Park, the first and largest of our national military parks. From there we went to Point Park, the site of "The Battle Above The Clouds". Leaving there we headed to Georgia for a catered lunch and tour of the Gordon Lee Mansion. Then it

was on to Snodgrass Hill, the Chickamauga Visitors Center and Chattanooga National Cemetery. There are a LOT of cemeteries in the area. Saturday was the day of the show, a catered lunch and tour of the Coker Tire Museum, all at the same place. AACA was having a meet there as well, so after we voted for the Mets, you could look at their cars and visit. Then it was on to the International Towing Museum (celebrating 100 years). There was a nice portrait of Ronnie Bauman on the wall of the Hall of Fame. You know Ronnie from the Unique Little Car meets and as a board member of MOCNA. Back to the hotel to get ready for the banquet, awards ceremony and announcements. The hospitality room was open for a few last minute goodbyes as some were leaving early the next morning. It was a well planned meet and of course, the chance to visit with those we maybe only see at a meet.