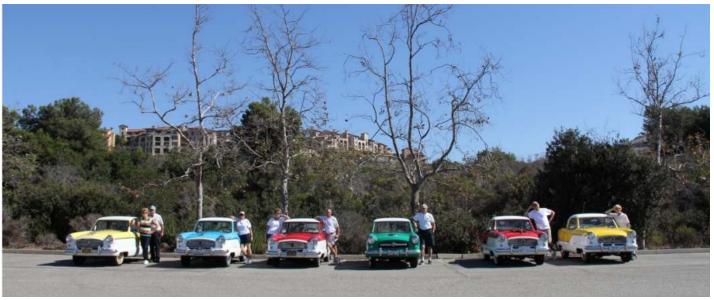

Our drive from Marcia's place on down coast highway was uneventful as we rolled past the high end auto dealerships of Newport Beach. Photo below shows us parked at the Crystal Cove parking lot. We took the shuttle down to the beach where we immediately put our name in to reserve a table for lunch at the Beachcomber Cafe. The expected hour wait wasn't too bad as we all explored the historical buildings, the surf and tide pools. Some took more time at the tide pools than others!

After lunch we shuttled back up to our cars, then drove back West on Coast Hwy to Jamboree where we turned right and then left onto Back Bay Drive. At our favorite Newport Back Bay spot we stopped for the photo below before heading home.