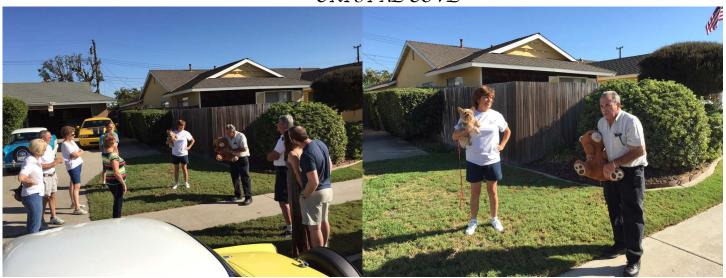

#### CRYSTAL COVE

Before our cruise to Crystal Cove got underway there was a "Rescue Presentation" by Ron Bauman. He had found a fair sized Teddy Bear along the road one day. Knowing that Marcia Jones once did the same thing for a Sesame Street looking character, he donated the bear to her. Since Ron had the bear washed, dried & sanitized, we expect to see it in Marcia's car at our upcoming Laguna Niguel Holiday parade on December 10th!

Our drive from Marcia's place on down coast highway was uneventful as we rolled past the high end auto dealerships of Newport Beach. Photo below shows us parked at the Crystal Cove parking lot. We took the shuttle down to the beach where we immediately put our name in to reserve a table for lunch at the Beachcomber Cafe. The expected hour wait wasn't too bad as we all explored the historical buildings, the surf and tide pools. Some took more time at the tide pools than others!

We welcomed new member Cindy Harris in her new dark yellow hardtop.

Other metters that made up our group were John & Anita Fildes, Ron & Barbra Bauman, Tony & Jackie Bilotti, Marcia Jones, Ken Conner & Mike Dahlberg with daughter & friend.