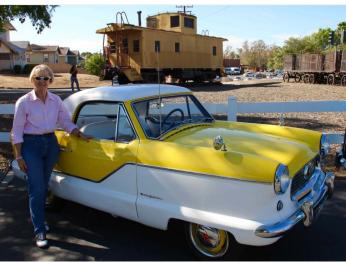

We welcomed new member Cindy Harris in her new dark yellow hardtop.

Other metters that made up our group were John & Anita Fildes, Ron & Barbra Bauman, Tony & Jackie Bilotti, Marcia Jones, Ken Conner & Mike Dahlberg with daughter & friend.

Seated below from left to right were Mike Dahlberg, Tony Bilotti, Kim Dahlberd, Jackie Bilotti, Marcia Jones, Ron Bauman, Cindy Harris, Bill Harris, Sue Garrett, and Jeff Garrett.

Photo lower right shows our newest member Cindy Harris with her new Met hardtop.