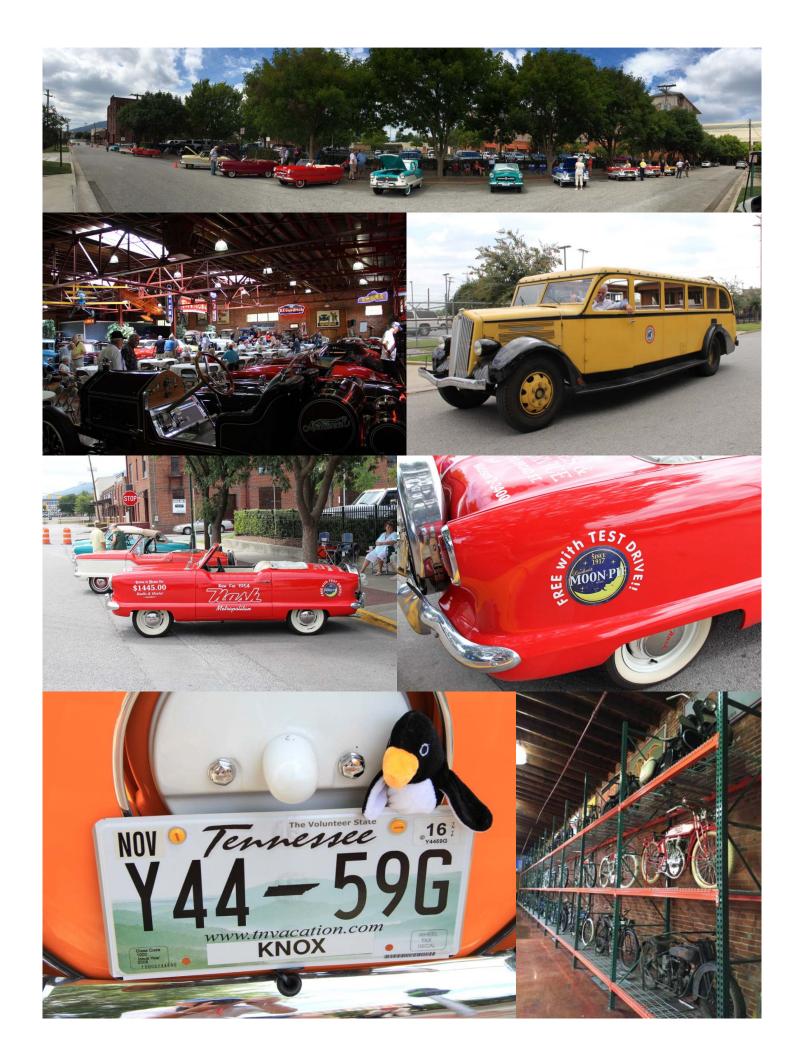

It is with kind permission from the Arizona MOCNA chapter that we can share the excellent write up below by Nancy Gnepper. Thank you also Howie & Diane Thompson.

'Pardon Me Boys, Is This The Chattanooga Choo Choo?" It was. The hotel lobby is in the old train station and is gorgeous!!! 18 states were represented at the this meet and a big thank you to Mark and Carol, our hosts, for a well planned event. The hospitality room was open every morning at 7 for continental breakfast, a chance to read the days agenda and a short drivers meeting. Thursday we drove to Erwin Motor Sports to view the private collection of Mr. Kayo Erwin...vintage light-weight race cars and muscle cars. Then it was off to Suck Creek Mountain descending into Sequatchie Valley for lunch at Kimball's Crossing. Then onto Alabama and the Russell Cave National Monument where the ranger was making a boat out of a log and demonstrated his skills at throwing the atlatl, plus there were a lot of gourds there! Two more stops were planned, the Lodge factory store, Lookout winery and passing the Nickajack Dam, but cancelled as a few were too tired. Friday, we travelled around Lookout Mountain to Chickamauga & Chattanooga National Military Park, the first and largest of our national military parks. From there we went to Point Park, the site of "The Battle Above The Clouds". Leaving there we headed to Georgia for a catered lunch and tour of the Gordon Lee Mansion. Then it

was on to Snodgrass Hill, the Chickamauga Visitors Center and Chattanooga National Cemetery. There are a LOT of cemeteries in the area. Saturday was the day of the show, a catered lunch and tour of the Coker Tire Museum, all at the same place. AACA was having a meet there as well, so after we voted for the Mets, you could look at their cars and visit. Then it was on to the International Towing Museum (celebrating 100 years). There was a nice portrait of Ronnie Bauman on the wall of the Hall of Fame. You know Ronnie from the Unique Little Car meets and as a board member of MOCNA. Back to the hotel to get ready for the banquet, awards ceremony and announcements. The hospitality room was open for a few last minute goodbyes as some were leaving early the next morning. It was a well planned meet and of course, the chance to visit with those we maybe only see at a meet.