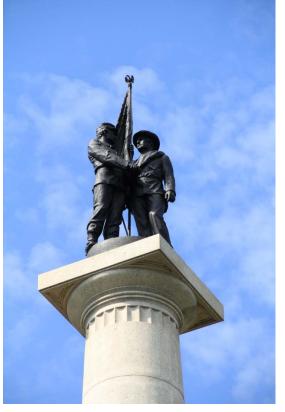

Our group atop
Chattanooga's famous
Lookout Mountain. A
portion of the Metters
at the entry way were
from MN, AZ, NE, OH,
CA, NV, & IN.
The column is a
somber memorial to
the Civil war. The
statues at the top
represent both sides of
the conflict having laid
down their arms and
shaking hands at last.