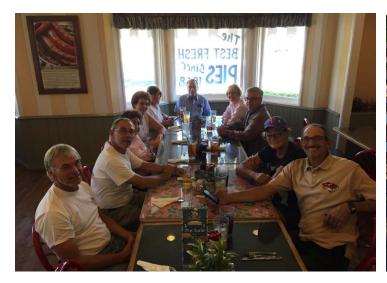

Seated below from left to right were Mike Dahlberg, Tony Bilotti, Kim Dahlberd, Jackie Bilotti, Marcia Jones, Ron Bauman, Cindy Harris, Bill Harris, Sue Garrett, and Jeff Garrett.

Photo lower right shows our newest member Cindy Harris with her new Met hardtop.