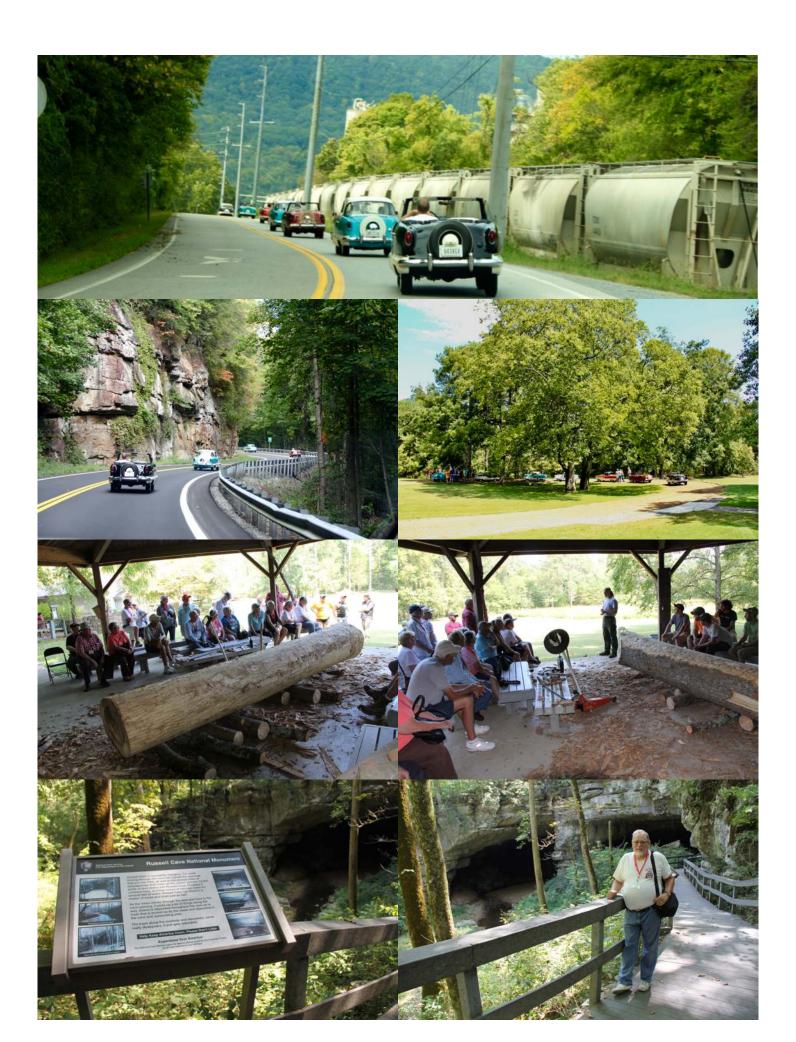

It is with kind permission from the Arizona MOCNA chapter that we can share the excellent write up below by Nancy Gnepper. Thank you also Howie & Diane Thompson.

'Pardon Me Boys, Is This The Chattanooga Choo Choo?" It was. The hotel lobby is in the old train station and is gorgeous!!! 18 states were represented at the this meet and a big thank you to Mark and Carol, our hosts, for a well planned event. The hospitality room was open every morning at 7 for continental breakfast, a chance to read the days agenda and a short drivers meeting. Thursday we drove to Erwin Motor Sports to view the private collection of Mr. Kayo Erwin...vintage light-weight race cars and muscle cars. Then it was off to Suck Creek Mountain descending into Sequatchie Valley for lunch at Kimball's Crossing. Then onto Alabama and the Russell Cave National Monument where the ranger was making a boat out of a log and demonstrated his skills at throwing the atlatl, plus there were a lot of gourds there! Two more stops were planned, the Lodge factory store, Lookout winery and passing the Nickajack Dam, but cancelled as a few were too tired. Friday, we travelled around Lookout Mountain to Chickamauga & Chattanooga National Military Park, the first and largest of our national military parks. From there we went to Point Park, the site of "The Battle Above The Clouds". Leaving there we headed to Georgia for a catered lunch and tour of the Gordon Lee Mansion. Then it

was on to Snodgrass Hill, the Chickamauga Visitors Center and Chattanooga National Cemetery. There are a LOT of cemeteries in the area. Saturday was the day of the show, a catered lunch and tour of the Coker Tire Museum, all at the same place. AACA was having a meet there as well, so after we voted for the Mets, you could look at their cars and visit. Then it was on to the International Towing Museum (celebrating 100 years). There was a nice portrait of Ronnie Bauman on the wall of the Hall of Fame. You know Ronnie from the Unique Little Car meets and as a board member of MOCNA. Back to the hotel to get ready for the banquet, awards ceremony and announcements. The hospitality room was open for a few last minute goodbyes as some were leaving early the next morning. It was a well planned meet and of course, the chance to visit with those we maybe only see at a meet.