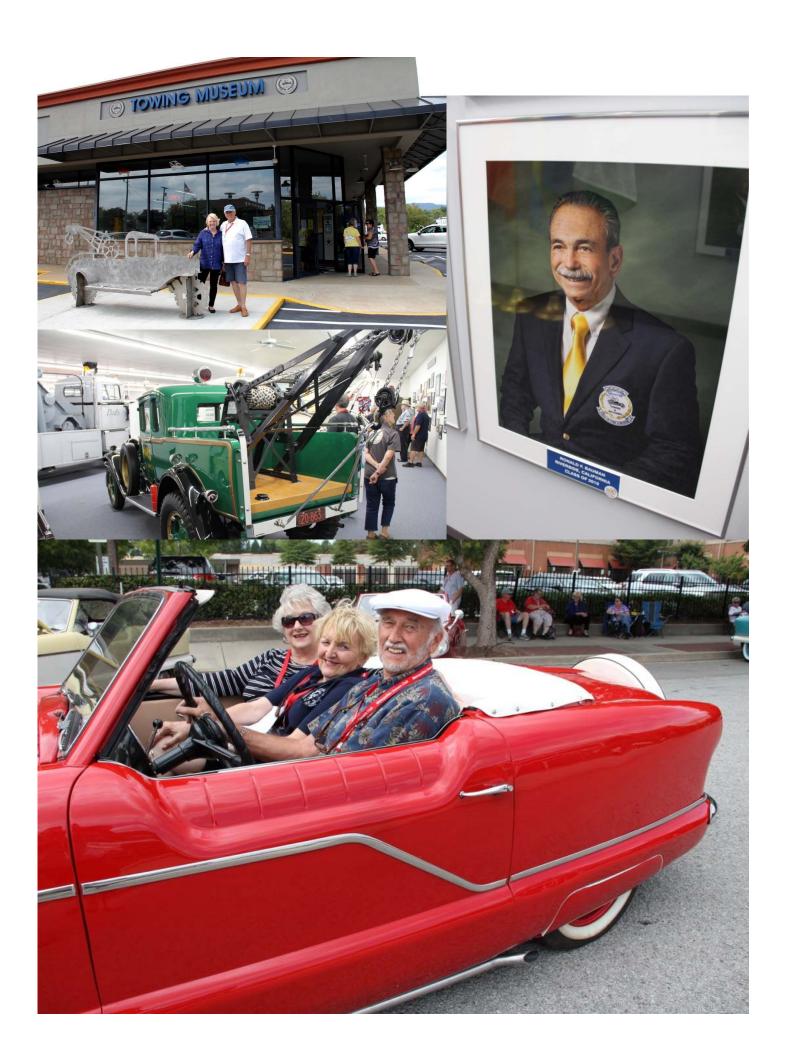

was on to Snodgrass Hill, the Chickamauga Visitors Center and Chattanooga National Cemetery. There are a LOT of cemeteries in the area. Saturday was the day of the show, a catered lunch and tour of the Coker Tire Museum, all at the same place. AACA was having a meet there as well, so after we voted for the Mets, you could look at their cars and visit. Then it was on to the International Towing Museum (celebrating 100 years). There was a nice portrait of Ronnie Bauman on the wall of the Hall of Fame. You know Ronnie from the Unique Little Car meets and as a board member of MOCNA. Back to the hotel to get ready for the banquet, awards ceremony and announcements. The hospitality room was open for a few last minute goodbyes as some were leaving early the next morning. It was a well planned meet and of course, the chance to visit with those we maybe only see at a meet.