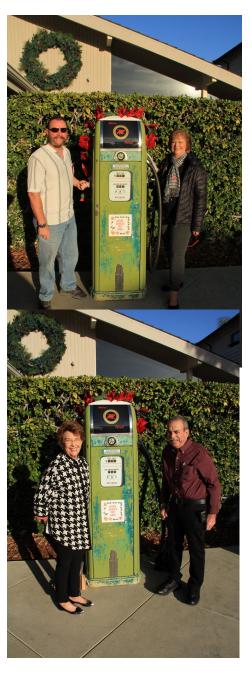

Photo left shows our Vice President & Cruise Director, Marcia Jones who did an outstand job of managing the activities. Marcia is standing by Ken's "Metropolitan Gas Pump" which served as a prop for photos of everyone as they arrived. Guests took home a 4x6 print of themselves.

Below are some of the folks not in the interior group scenes: