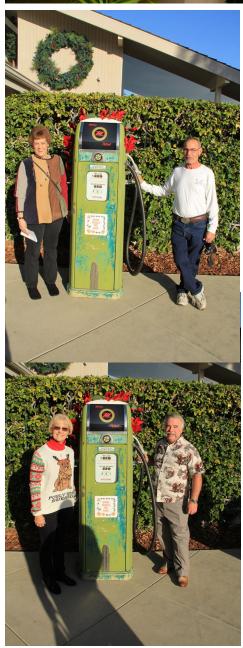

Photo left shows our Vice President & Cruise Director, Marcia Jones who did an outstand job of managing the activities. Marcia is standing by Ken's "Metropolitan Gas Pump" which served as a prop for photos of everyone as they arrived. Guests took home a 4x6 print of themselves.

Below are some of the folks not in the interior group scenes: