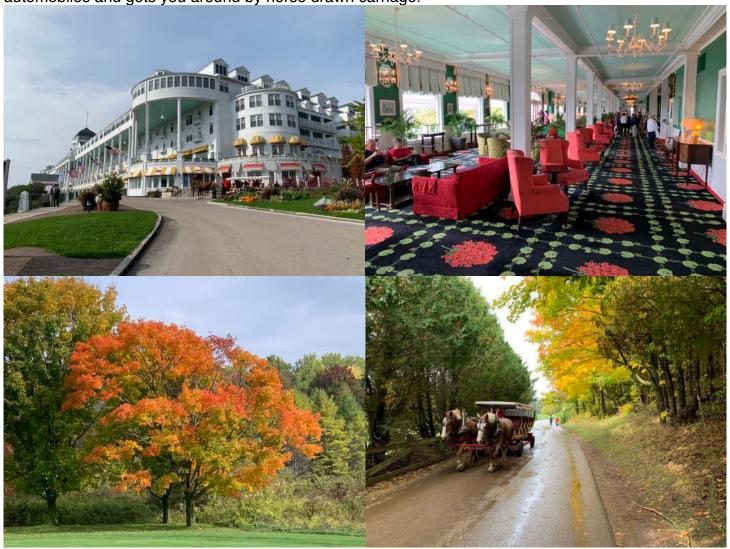

Some of you might have Houndstooth fabric on your Met's seats or as a wearable scarf or jacket. We noticed this jumbo pattern on three pieces of furniture in the historic Grand Hotel on Mackinac Island. Below are some scenes there of our October visit to the beautiful island which ironically bars automobiles and gets you around by horse drawn carriage.