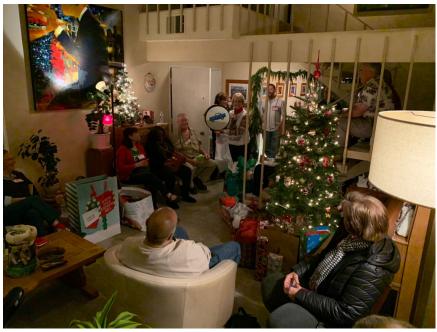

OUR 2018 CHRISTMAS PARTY

This year's party took place in a new location. After always using restaurant-meeting rooms we decided to try a private residence. The Conner's volunteered their home in Huntington Harbour. We trust that the more personal ambiance was satisfactory.

Photo above captures much of the group with President Ron Bauman welcoming everyone.

We had tasty appetizers, pasta, chicken, ham, salad plus desserts. Afterword's there were some door prizes handed out, then we exchanged presents in our usual white elephant gift exchange.