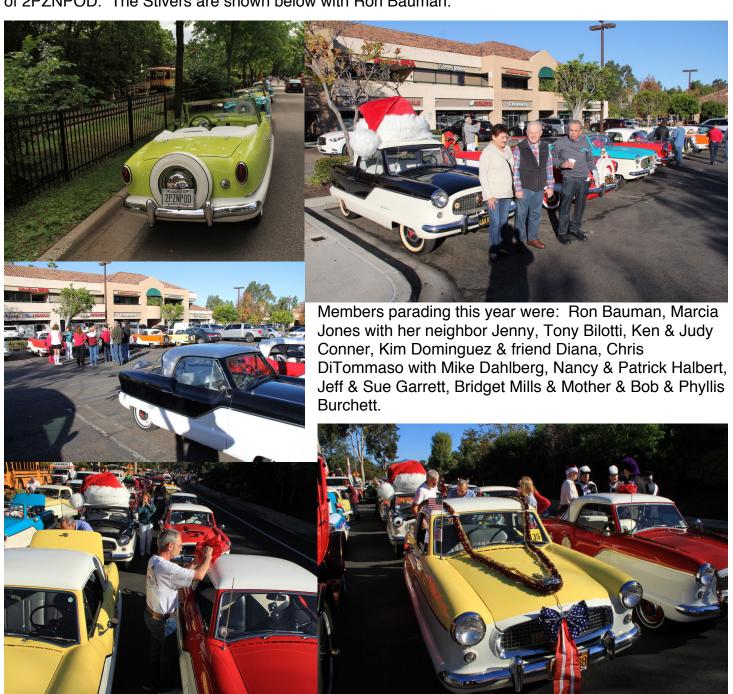

# Laguna Niguel Holiday Parade

Those of us who attended the 2017 International Meet in Minneapolis couldn't help but notice a pea green cream puff of a Met convertible in attendence. It was owned by Michelle & Randy Suter and its clever Minnesota license plate read 2PZNPOD. It won the "Peoples Choice Award" at the show. Upon conversing with them at the time, we learned that they had seen us the December before at our usual meet up spot prior to rolling into the Laguna Niguel parade staging area. They had been visiting her sister who lives here in Ladera Ranch. There was talk that they would try to see us here last Christmas but that didn't pan out. However, this year, Michelle's parents, Mike & Marlene Stivers, paid us a visit since they were here for the holidays. If memory serves, Mike takes credit for the restoration of 2PZNPOD. The Stivers are shown below with Ron Bauman.

Those at the party this year were:
Ron Bauman & friend Judy Kanouse,
Marcia Jones, Tony & Jackie Bilotti,
Ken & Judy Conner, Mike & Kim
Dahlberg, Kim Dominguez, Nate &
Shirley Hall, Bill & Cindy Harris, Chris
Di Tommaso, Nancy & Patrick
Halbert, Mark Weitzman & his Wife,
Leah & John Perrotti, Paul & Allison
Van Wig, Armando & Maritza Reyes,
and Nancy & Ken Pollard.