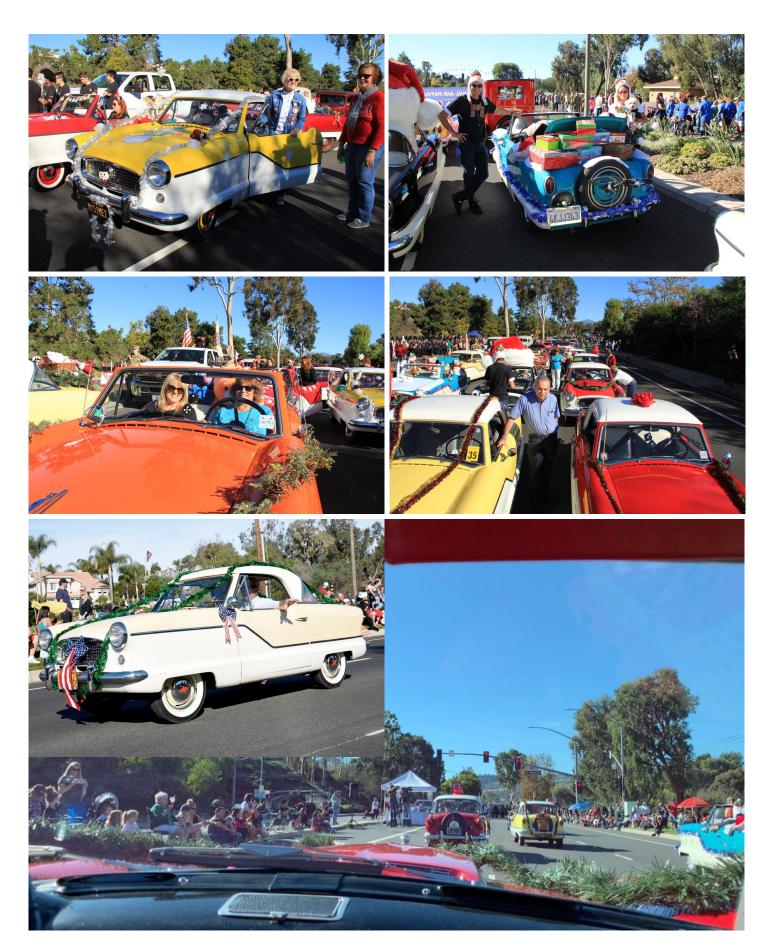

# Laguna Niguel Holiday Parade

Those of us who attended the 2017 International Meet in Minneapolis couldn't help but notice a pea green cream puff of a Met convertible in attendence. It was owned by Michelle & Randy Suter and its clever Minnesota license plate read 2PZNPOD. It won the "Peoples Choice Award" at the show. Upon conversing with them at the time, we learned that they had seen us the December before at our usual meet up spot prior to rolling into the Laguna Niguel parade staging area. They had been visiting her sister who lives here in Ladera Ranch. There was talk that they would try to see us here last Christmas but that didn't pan out. However, this year, Michelle's parents, Mike & Marlene Stivers, paid us a visit since they were here for the holidays. If memory serves, Mike takes credit for the restoration of 2PZNPOD. The Stivers are shown below with Ron Bauman.

Here is a youtube link to the parade: https://www.youtube.com/watch?v=vyDFa1tnX7s. We are seen at the 20.30 minute mark.

At the end of the parade route most of us coasted down to Pacific Coast Highway and turned North to have lunch atop Ruby's in South Laguna. It was a "California Christmas" kind of day.