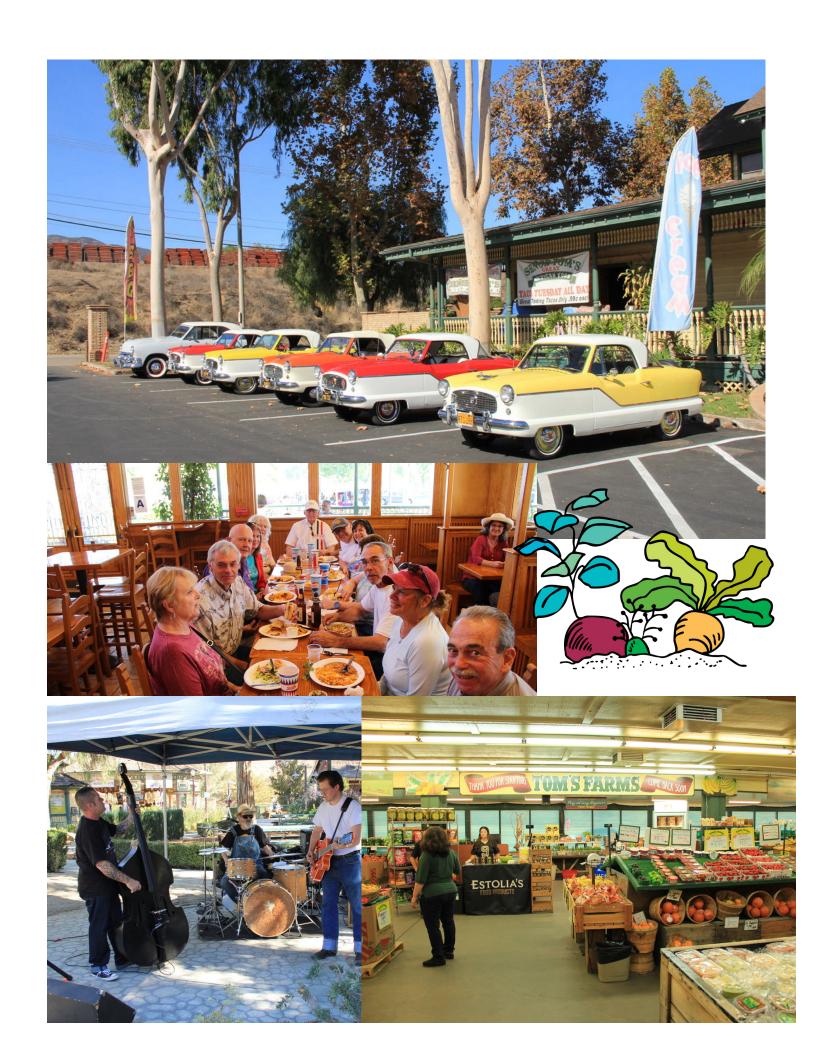

PARMETS MARTI

Since at least 2015, our club has been meeting annually at Tom's Farm south of Corona. Some members drive from the Inland Empire but most from the Coastal Basin. Meeting together this year were Ron Bauman, Marcia Jones, Tony Bilotti, Mike & Kim Dahlberg, Caryl Stephenson, Leon & Nancy Hastings, Ken & Natalie Pollard & Ken & Judy Conner.

If this sounds familiar, it's because you've already read about it in our National Magazine, the "Met Gazette", thanks to the

reporting of Tony Bilotti, our Webmaster and Membershipmaster.