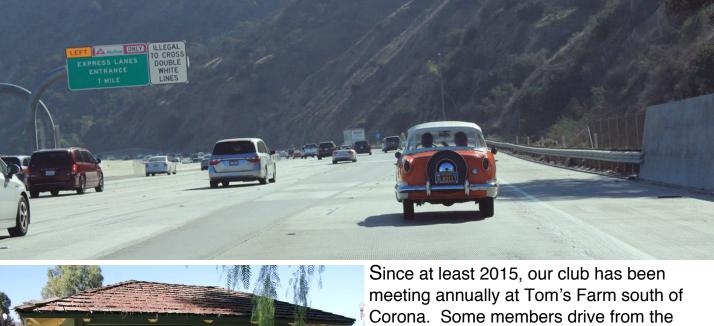

PARMETS MARTI

Since at least 2015, our club has been meeting annually at Tom's Farm south of Corona. Some members drive from the Inland Empire but most from the Coastal Basin. Meeting together this year were Ron Bauman, Marcia Jones, Tony Bilotti, Mike & Kim Dahlberg, Caryl Stephenson, Leon & Nancy Hastings, Ken & Natalie Pollard & Ken & Judy Conner.