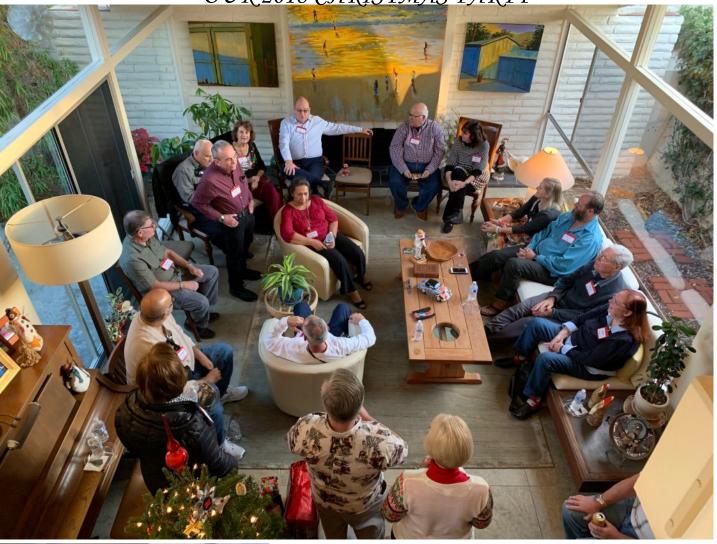

OUR 2018 CHRISTMAS PARTY

This year's party took place in a new location. After always using restaurant-meeting rooms we decided to try a private residence. The Conner's volunteered their home in Huntington Harbour. We trust that the more personal ambiance was satisfactory.

Photo above captures much of the group with President Ron Bauman welcoming everyone.

We had tasty appetizers, pasta, chicken, ham, salad plus desserts. Afterword's there were some door prizes handed out, then we exchanged presents in our usual white elephant gift exchange.