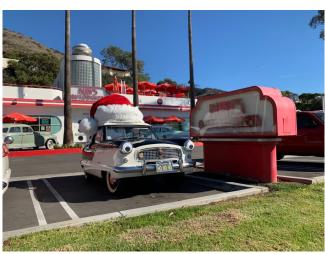

# Laguna Niguel Holiday Parade

Those of us who attended the 2017 International Meet in Minneapolis couldn't help but notice a pea green cream puff of a Met convertible in attendence. It was owned by Michelle & Randy Suter and its clever Minnesota license plate read 2PZNPOD. It won the "Peoples Choice Award" at the show. Upon conversing with them at the time, we learned that they had seen us the December before at our usual meet up spot prior to rolling into the Laguna Niguel parade staging area. They had been visiting her sister who lives here in Ladera Ranch. There was talk that they would try to see us here last Christmas but that didn't pan out. However, this year, Michelle's parents, Mike & Marlene Stivers, paid us a visit since they were here for the holidays. If memory serves, Mike takes credit for the restoration of 2PZNPOD. The Stivers are shown below with Ron Bauman.

Here is a youtube link to the parade: https://www.youtube.com/watch?v=vyDFa1tnX7s. We are seen at the 20.30 minute mark.

At the end of the parade route most of us coasted down to Pacific Coast Highway and turned North to have lunch atop Ruby's in South Laguna. It was a "California Christmas" kind of day.