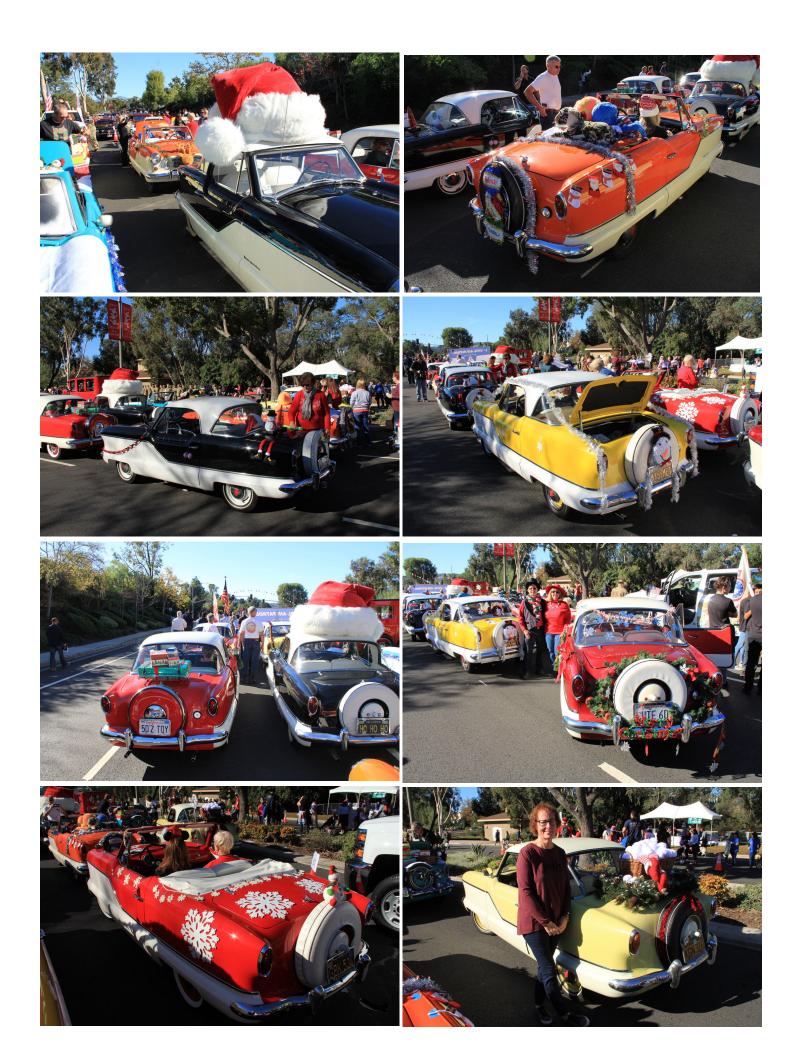

# Laguna Niguel Holiday Parade

Those of us who attended the 2017 International Meet in Minneapolis couldn't help but notice a pea green cream puff of a Met convertible in attendence. It was owned by Michelle & Randy Suter and its clever Minnesota license plate read 2PZNPOD. It won the "Peoples Choice Award" at the show. Upon conversing with them at the time, we learned that they had seen us the December before at our usual meet up spot prior to rolling into the Laguna Niguel parade staging area. They had been visiting her sister who lives here in Ladera Ranch. There was talk that they would try to see us here last Christmas but that didn't pan out. However, this year, Michelle's parents, Mike & Marlene Stivers, paid us a visit since they were here for the holidays. If memory serves, Mike takes credit for the restoration of 2PZNPOD. The Stivers are shown below with Ron Bauman.

Here is a youtube link to the parade: https://www.youtube.com/watch?v=vyDFa1tnX7s. We are seen at the 20.30 minute mark.

At the end of the parade route most of us coasted down to Pacific Coast Highway and turned North to have lunch atop Ruby's in South Laguna. It was a "California Christmas" kind of day.