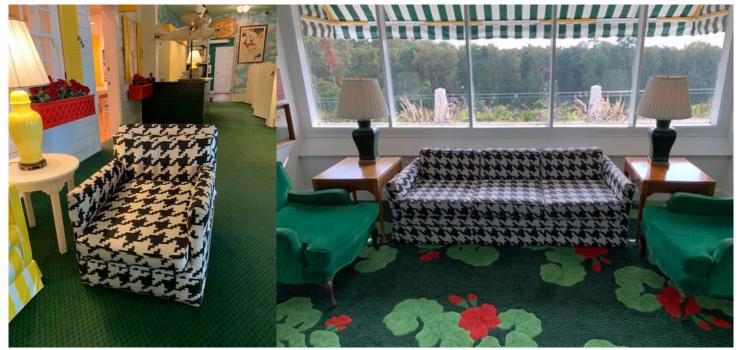

Some of you might have Houndstooth fabric on your Met's seats or as a wearable scarf or jacket. We noticed this jumbo pattern on three pieces of furniture in the historic Grand Hotel on Mackinac Island. Below are some scenes there of our October visit to the beautiful island which ironically bars automobiles and gets you around by horse drawn carriage.