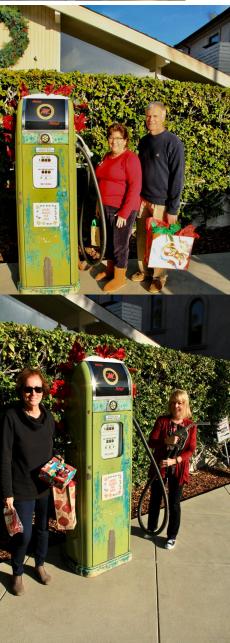

Photo left shows our Vice President & Cruise Director, Marcia Jones who did an outstand job of managing the activities. Marcia is standing by Ken's "Metropolitan Gas Pump" which served as a prop for photos of everyone as they arrived. Guests took home a 4x6 print of themselves.

Below are some of the folks not in the interior group scenes: