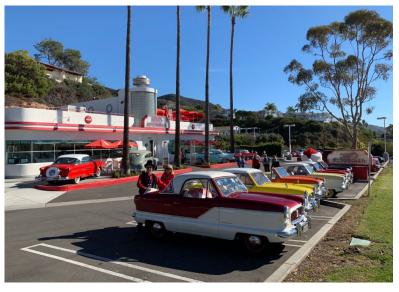

# Laguna Niguel Holiday Parade

Those of us who attended the 2017 International Meet in Minneapolis couldn't help but notice a pea green cream puff of a Met convertible in attendence. It was owned by Michelle & Randy Suter and its clever Minnesota license plate read 2PZNPOD. It won the "Peoples Choice Award" at the show. Upon conversing with them at the time, we learned that they had seen us the December before at our usual meet up spot prior to rolling into the Laguna Niguel parade staging area. They had been visiting her sister who lives here in Ladera Ranch. There was talk that they would try to see us here last Christmas but that didn't pan out. However, this year, Michelle's parents, Mike & Marlene Stivers, paid us a visit since they were here for the holidays. If memory serves, Mike takes credit for the restoration of 2PZNPOD. The Stivers are shown below with Ron Bauman.

Here is a youtube link to the parade: https://www.youtube.com/watch?v=vyDFa1tnX7s. We are seen at the 20.30 minute mark.

At the end of the parade route most of us coasted down to Pacific Coast Highway and turned North to have lunch atop Ruby's in South Laguna. It was a "California Christmas" kind of day.