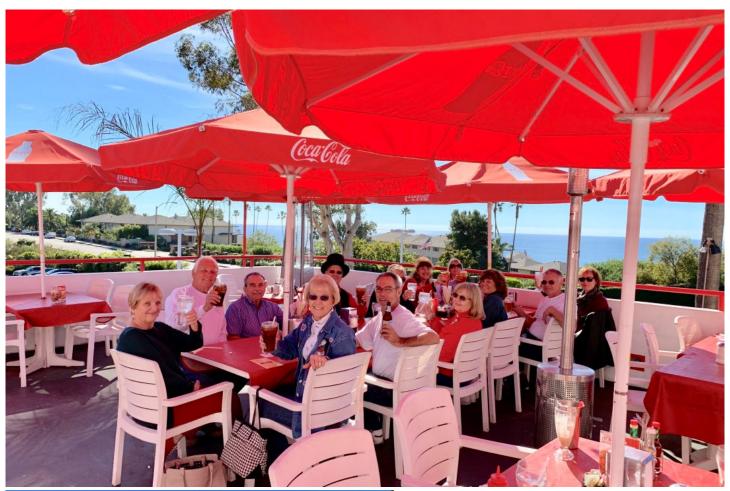

Here is a youtube link to the parade: https://www.youtube.com/watch?v=vyDFa1tnX7s. We are seen at the 20.30 minute mark.

At the end of the parade route most of us coasted down to Pacific Coast Highway and turned North to have lunch atop Ruby's in South Laguna. It was a "California Christmas" kind of day.