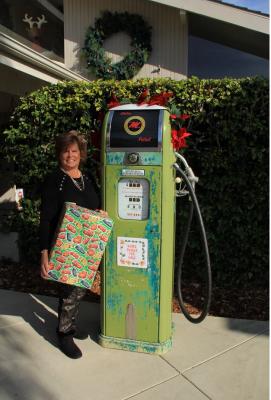

Photo left shows our Vice President & Cruise Director, Marcia Jones who did an outstand job of managing the activities. Marcia is standing by Ken's "Metropolitan Gas Pump" which served as a prop for photos of everyone as they arrived. Guests took home a 4x6 print of themselves.